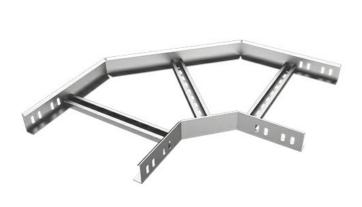

## 90deg Horizontal Ladder Bend radius 600, PG, Thickness: 1.5 mm, Height: 60 mm, Width: 100 mm

## **Description**

The cable systems' accessories offer to the entire cable system both, functionality and design advantages. Any of the accessories used is better and safer against cable slipping from the run while pulling and using, or cable damaging as may happen for on-site made accessories. Total versatile and certified system, gives the installation a high speed and quality.

## **Dimensions**

| Thickness | 1.5   |
|-----------|-------|
| Width     | 100.0 |
| Height    | 60.0  |
| Length    |       |
| Weight    | 2.12  |
| Finish    | PG    |

The above design is only a sample of the options available, for reference purposes only. Our policy of continuous improvement may result in a change of specifications without notice. If any discrepancies might be between the data sheet values and standards, we reserve the rights to make technical changes. Our company will not be held responsible, as all or any of pictures, drawings, weights and dimensions details or other elements in this document are only indicative and must not be considered contractual. Contact our sales team for other specifications or custom made products.