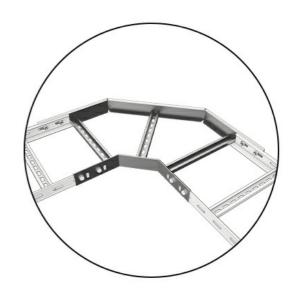

## 90deg Horizontal Ladder Bend radius 600, PG, Thickness: 1.5 mm, Height: 60 mm, Width: 100 mm

## **Description**

The cable systems' accessories offer to the entire cable system both, functionality and design advantages. Any of the accessories used is better and safer against cable slipping from the run while pulling and using, or cable damaging as may happen for on-site made accessories. Total versatile and certified system, gives the installation a high speed and quality.

## **Dimensions**

| Thickness | 1.5   |
|-----------|-------|
| Width     | 100.0 |
| Height    | 60.0  |
| Length    |       |
| Weight    | 2.12  |
| Finish    | PG    |

The above design is only a sample of the options available, for reference purposes only. Our policy of continuous improvement may result in a change of specifications without notice. If any discrepancies might be between the data sheet values and standards, we reserve the rights to make technical changes. Our company will not be held responsible, as all or any of pictures, drawings, weights and dimensions details or other elements in this document are only indicative and must not be considered contractual. Contact our sales team for other specifications or custom made products.