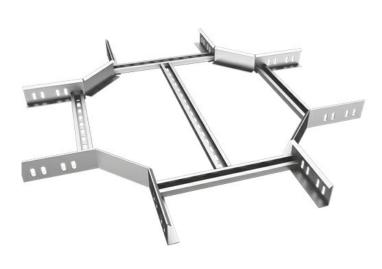

## Cross Horizontal Ladder Bend, PG, Thickness: 1.5 mm, Height: 60 mm, Width: 100 mm

## **Description**

The cable systems' accessories offer to the entire cable system both, functionality and design advantages. Any of the accessories used is better and safer against cable slipping from the run while pulling and using, or cable damaging as may happen for on-site made accessories. Total versatile and certified system, gives the installation a high speed and quality.

## **Dimensions**

| Thickness | 1.5   |
|-----------|-------|
| Width     | 100.0 |
| Height    | 60.0  |
| Length    |       |
| Weight    | 2.12  |
| Finish    | PG    |

The above design is only a sample of the options available, for reference purposes only. Our policy of continuous improvement may result in a change of specifications without notice. If any discrepancies might be between the data sheet values and standards, we reserve the rights to make technical changes. Our company will not be held responsible, as all or any of pictures, drawings, weights and dimensions details or other elements in this document are only indicative and must not be considered contractual. Contact our sales team for other specifications or custom made products.