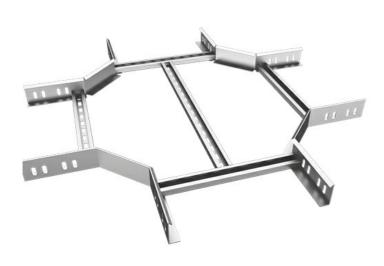

## Cross Horizontal Ladder Bend radius 300, PG, Thickness: 1.5 mm, Height: 60 mm, Width: 100 mm

## **Description**

The cable systems' accessories offer to the entire cable system both, functionality and design advantages. Any of the accessories used is better and safer against cable slipping from the run while pulling and using, or cable damaging as may happen for on-site made accessories. Total versatile and certified system, gives the installation a high speed and quality.

Manufactured from different steel types and with different coatings, as per the project requirements and designation.