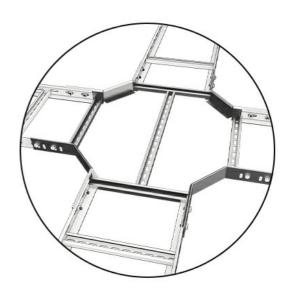

## Cross Horizontal Ladder Bend radius 300, PG, Thickness: 1.5 mm, Height: 60 mm, Width: 100 mm

## **Description**

The cable systems' accessories offer to the entire cable system both, functionality and design advantages. Any of the accessories used is better and safer against cable slipping from the run while pulling and using, or cable damaging as may happen for on-site made accessories. Total versatile and certified system, gives the installation a high speed and quality.

Manufactured from different steel types and with different coatings, as per the project requirements and designation.