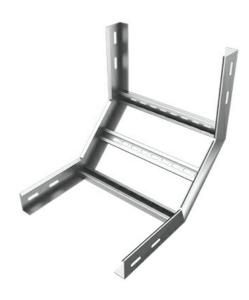

## Vertical 90deg Inside Bend of Cable Ladder (Stable), HDG, Thickness: 1.5 mm, Height: 60 mm, Width: 100 mm

## **Dimensions**

| Thickness | 1.5   |
|-----------|-------|
| Width     | 100.0 |
| Height    | 60.0  |
| Length    |       |
| Weight    | 2.57  |
| Finish    | HDG   |

The above design is only a sample of the options available, for reference purposes only. Our policy of continuous improvement may result in a change of specifications without notice. If any discrepancies might be between the data sheet values and standards, we reserve the rights to make technical changes. Our company will not be held responsible, as all or any of pictures, drawings, weights and dimensions details or other elements in this document are only indicative and must not be considered contractual. Contact our sales team for other specifications or custom made products.