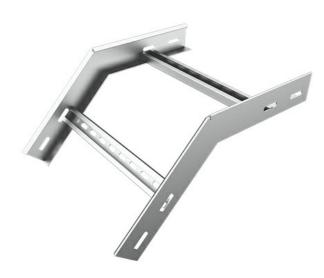

## Vertical 45deg Outside Bend of Cable Ladder (Stable), PG, Thickness: 1.5 mm, Height: 60 mm, Width: 100 mm

## **Dimensions**

| Thickness | 1.5   |
|-----------|-------|
| Width     | 100.0 |
| Height    | 60.0  |
| Length    |       |
| Weight    | 1.87  |
| Finish    | PG    |

The above design is only a sample of the options available, for reference purposes only. Our policy of continuous improvement may result in a change of specifications without notice. If any discrepancies might be between the data sheet values and standards, we reserve the rights to make technical changes. Our company will not be held responsible, as all or any of pictures, drawings, weights and dimensions details or other elements in this document are only indicative and must not be considered contractual. Contact our sales team for other specifications or custom made products.