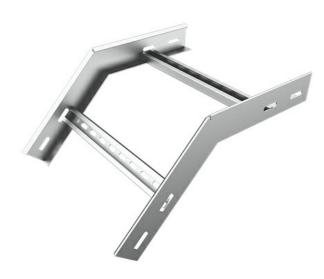

## Vertical 45deg Outside Bend of Cable Ladder (Stable), HDG, Thickness: 1.5 mm, Height: 60 mm, Width: 100 mm

## **Dimensions**

| Thickness | 1.5   |
|-----------|-------|
| Width     | 100.0 |
| Height    | 60.0  |
| Length    |       |
| Weight    | 1.87  |
| Finish    | HDG   |

The above design is only a sample of the options available, for reference purposes only. Our policy of continuous improvement may result in a change of specifications without notice. If any discrepancies might be between the data sheet values and standards, we reserve the rights to make technical changes. Our company will not be held responsible, as all or any of pictures, drawings, weights and dimensions details or other elements in this document are only indicative and must not be considered contractual. Contact our sales team for other specifications or custom made products.