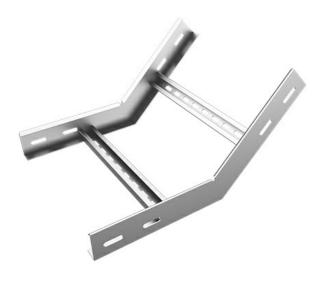

## Vertical 30deg Inside Bend of Cable Ladder (Stable), HDG, Thickness: 1.5 mm, Height: 60 mm, Width: 100 mm

## Description

The cable systems' accessories offer to the entire cable system both, functionality and design advantages. Any of the accessories used is better and safer against cable slipping from the run while pulling and using, or cable damaging as may happen for on-site made accessories. Total versatile and certified system, gives the installation a high speed and quality.

Manufactured from different steel types and with different coatings, as per the project requirements and designation.

## Dimensions

| Thickness | 1.5   |
|-----------|-------|
| Width     | 100.0 |
| Height    | 60.0  |
| Length    |       |
| Weight    | 1.87  |
| Finish    | HDG   |

The above design is only a sample of the options available, for reference purposes only. Our policy of continuous improvement may result in a change of specifications without notice. If any discrepancies might be between the data sheet values and standards, we reserve the rights to make technical changes. Our company will not be held responsible, as all or any of pictures, drawings, weights and dimensions details or other elements in this document are only indicative and must not be considered contractual. Contact our sales team for other specifications or custom made products.