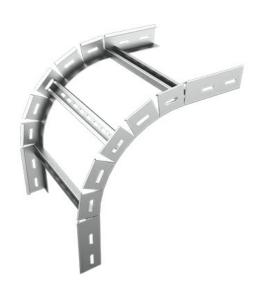

## Vertical 90deg Outside Bend of Cable Ladder (Flexible), HDG, Thickness: 1.5 mm, Height: 60 mm, Width: 100 mm

## **Dimensions**

| Thickness | 1.5   |
|-----------|-------|
| Width     | 100.0 |
| Height    | 60.0  |
| Length    |       |
| Weight    | 2.52  |
| Finish    | HDG   |

The above design is only a sample of the options available, for reference purposes only. Our policy of continuous improvement may result in a change of specifications without notice. If any discrepancies might be between the data sheet values and standards, we reserve the rights to make technical changes. Our company will not be held responsible, as all or any of pictures, drawings, weights and dimensions details or other elements in this document are only indicative and must not be considered contractual. Contact our sales team for other specifications or custom made products.