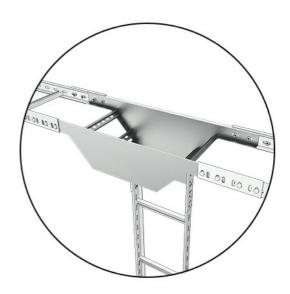

## Vertical Tee Bend Cable Ladder, PG, Thickness: 1.5 mm, Height: 60 mm, Width: 100 mm

## **Description**

The cable systems' accessories offer to the entire cable system both, functionality and design advantages. Any of the accessories used is better and safer against cable slipping from the run while pulling and using, or cable damaging as may happen for on-site made accessories. Total versatile and certified system, gives the installation a high speed and quality.