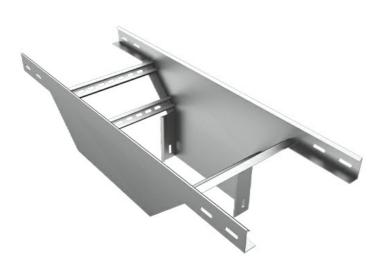

## Vertical Tee Bend Cable Ladder, PG, Thickness: 1.5 mm, Height: 60 mm, Width: 100 mm

## **Description**

The cable systems' accessories offer to the entire cable system both, functionality and design advantages. Any of the accessories used is better and safer against cable slipping from the run while pulling and using, or cable damaging as may happen for on-site made accessories. Total versatile and certified system, gives the installation a high speed and quality.

Manufactured from different steel types and with different coatings, as per the project requirements and designation.