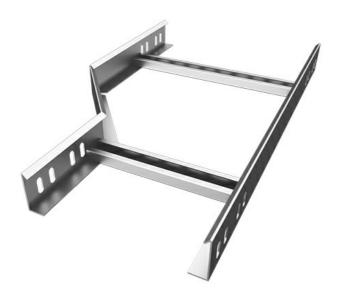

## Left Reducer Cable Ladder, HDG, Thickness: 1.5 mm, Height: 60 mm, Reduction: 150-100 mm

## **Description**

The cable systems' accessories offer to the entire cable system both, functionality and design advantages. Any of the accessories used is better and safer against cable slipping from the run while pulling and using, or cable damaging as may happen for on-site made accessories. Total versatile and certified system, gives the installation a high speed and quality.

## **Dimensions**

| Thickness | 1.5   |
|-----------|-------|
| Width     | 150.0 |
| Height    | 60.0  |
| Length    | 480.0 |
| Weight    | 1.37  |
| Finish    | HDG   |

The above design is only a sample of the options available, for reference purposes only. Our policy of continuous improvement may result in a change of specifications without notice. If any discrepancies might be between the data sheet values and standards, we reserve the rights to make technical changes. Our company will not be held responsible, as all or any of pictures, drawings, weights and dimensions details or other elements in this document are only indicative and must not be considered contractual. Contact our sales team for other specifications or custom made products.