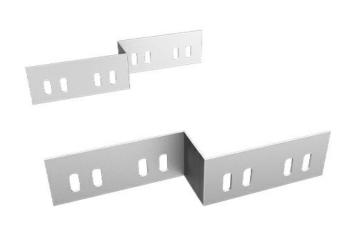

## Middle Reducer Connection (Set) Ladder, PG, Thickness: 1.5 mm, Height: 60 mm, Reduction [set]: 25 mm

## **Description**

The cable systems' accessories offer to the entire cable system both, functionality and design advantages. Any of the accessories used is better and safer against cable slipping from the run while pulling and using, or cable damaging as may happen for on-site made accessories. Total versatile and certified system, gives the installation a high speed and quality.