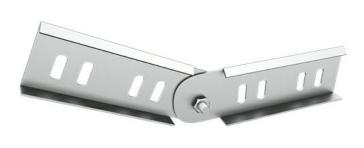

## Adjustable Vertical Connector WRF Ladder, PG, Thickness: 1 mm, Height: 60 mm

Manufactured from different steel types and with different coatings, as per the project requirements and designation.

| Dimensions |       |
|------------|-------|
| Thickness  | 1     |
| Width      | 15.0  |
| Height     | 60.0  |
| Length     | 300.0 |
| Weight     | 0.24  |
| Finish     | PG    |