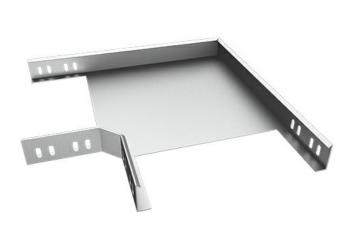

## 90deg Horizontal Bend radius 600 Cable Trays WRF, PG, Thickness: 1.2 mm, Height: 35 mm, Width: 100 mm

## **Description**

The cable systems' accessories offer to the entire cable system both, functionality and design advantages. Any of the accessories used is better and safer against cable slipping from the run while pulling and using, or cable damaging as may happen for on-site made accessories. Total versatile and certified system, gives the installation a high speed and quality.

Manufactured from different steel types and with different coatings, as per the project requirements and designation.