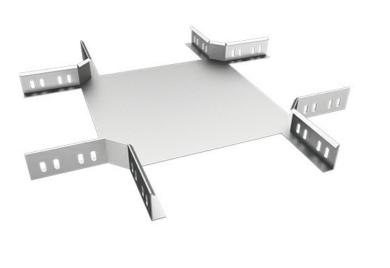

## Cross Horizontal Bend radius 600 Cable Trays WRF, PG, Thickness: 1.2 mm, Height: 35 mm, Width: 100 mm

Manufactured from different steel types and with different coatings, as per the project requirements and designation.

| Dimensions |       |
|------------|-------|
| Thickness  | 1.2   |
| Width      | 100.0 |
| Height     | 35.0  |
| Length     |       |
| Weight     | 7.76  |
| Finish     | PG    |