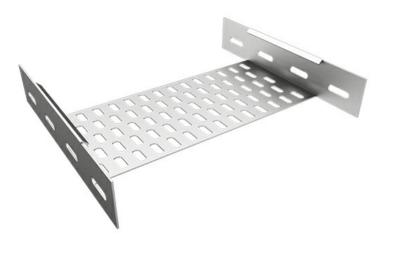

## Modular Adjustable Riser Bend Cable Trays WRF, PG, Thickness: 1.2 mm, Height: 35 mm, Width: 100 mm

Manufactured from different steel types and with different coatings, as per the project requirements and designation.

| Dimensions |       |
|------------|-------|
| Thickness  | 1.2   |
| Width      | 100.0 |
| Height     | 35.0  |
| Length     | 250.0 |
| Weight     | 0.89  |
| Finish     | PG    |