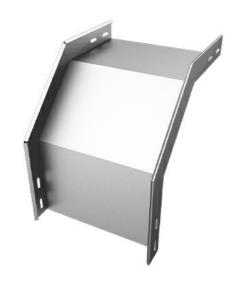

## Vertical 90deg Outside Bend of Cable Tray (Stable) WRF, HDG, Thickness: 1.2 mm, Height: 35 mm, Width: 100 mm

## **Dimensions**

| Thickness | 1.2   |
|-----------|-------|
| Width     | 100.0 |
| Height    | 35.0  |
| Length    |       |
| Weight    | 1.79  |
| Finish    | HDG   |

The above design is only a sample of the options available, for reference purposes only. Our policy of continuous improvement may result in a change of specifications without notice. If any discrepancies might be between the data sheet values and standards, we reserve the rights to make technical changes. Our company will not be held responsible, as all or any of pictures, drawings, weights and dimensions details or other elements in this document are only indicative and must not be considered contractual. Contact our sales team for other specifications or custom made products.