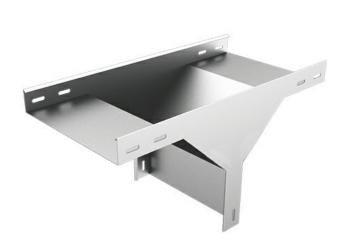

## Vertical Tee Bend of Cable Tray from the Middle WRF, HDG, Thickness: 1.5 mm, Height: 35 mm, Width: 100 mm

## **Dimensions**

| Thickness | 1.5   |
|-----------|-------|
| Width     | 100.0 |
| Height    | 35.0  |
| Length    | 400.0 |
| Weight    | 2.0   |
| Finish    | HDG   |

The above design is only a sample of the options available, for reference purposes only. Our policy of continuous improvement may result in a change of specifications without notice. If any discrepancies might be between the data sheet values and standards, we reserve the rights to make technical changes. Our company will not be held responsible, as all or any of pictures, drawings, weights and dimensions details or other elements in this document are only indicative and must not be considered contractual. Contact our sales team for other specifications or custom made products.