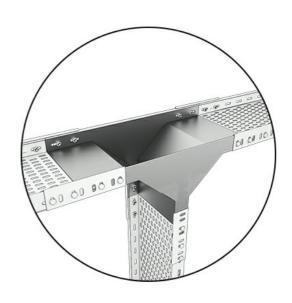

## Vertical Tee Bend of Cable Tray from the Middle WRF, HDG, Thickness: 1.5 mm, Height: 35 mm, Width: 100 mm

## **Dimensions**

| Thickness | 1.5   |
|-----------|-------|
| Width     | 100.0 |
| Height    | 35.0  |
| Length    | 400.0 |
| Weight    | 2.0   |
| Finish    | HDG   |

The above design is only a sample of the options available, for reference purposes only. Our policy of continuous improvement may result in a change of specifications without notice. If any discrepancies might be between the data sheet values and standards, we reserve the rights to make technical changes. Our company will not be held responsible, as all or any of pictures, drawings, weights and dimensions details or other elements in this document are only indicative and must not be considered contractual. Contact our sales team for other specifications or custom made products.