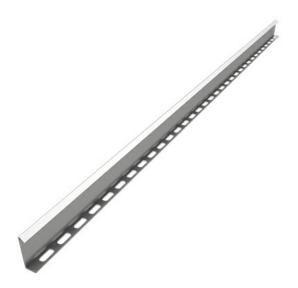

## Barrier Strip WRF Cable Trays, PG, Thickness: 1 mm, Height: 35 mm

## **Description**

The cable systems' accessories offer to the entire cable system both, functionality and design advantages. Any of the accessories used is better and safer against cable slipping from the run while pulling and using, or cable damaging as may happen for on-site made accessories. Total versatile and certified system, gives the installation a high speed and quality.

Manufactured from different steel types and with different coatings, as per the project requirements and designation.