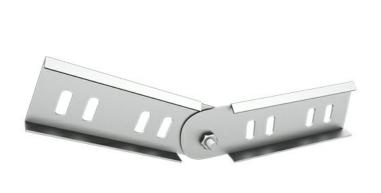

## Adjustable Vertical Connector Cable Trays WRF, PG, Thickness: 1 mm, Height: 35 mm

## **Description**

The cable systems' accessories offer to the entire cable system both, functionality and design advantages. Any of the accessories used is better and safer against cable slipping from the run while pulling and using, or cable damaging as may happen for on-site made accessories. Total versatile and certified system, gives the installation a high speed and quality.

Manufactured from different steel types and with different coatings, as per the project requirements and designation.