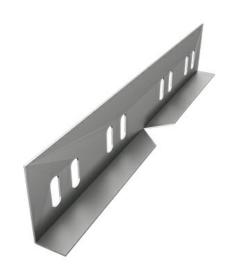

## Adjustable Horizontal Connector Cable Trays, HDG, Thickness: 1 mm, Height: 35 mm

## **Description**

The cable systems' accessories offer to the entire cable system both, functionality and design advantages. Any of the accessories used is better and safer against cable slipping from the run while pulling and using, or cable damaging as may happen for on-site made accessories. Total versatile and certified system, gives the installation a high speed and quality.

## **Dimensions**

| Thickness | 1     |
|-----------|-------|
| Width     | 15.0  |
| Height    | 35.0  |
| Length    | 250.0 |
| Weight    | 0.1   |
| Finish    | HDG   |

The above design is only a sample of the options available, for reference purposes only. Our policy of continuous improvement may result in a change of specifications without notice. If any discrepancies might be between the data sheet values and standards, we reserve the rights to make technical changes. Our company will not be held responsible, as all or any of pictures, drawings, weights and dimensions details or other elements in this document are only indicative and must not be considered contractual. Contact our sales team for other specifications or custom made products.