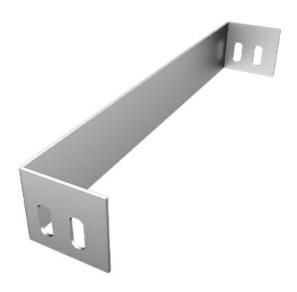

## Stop End Cable Trays, HDG, Thickness: 1.5 mm, Height: 35 mm, Width: 100 mm

## **Dimensions**

| Thickness | 1.5   |
|-----------|-------|
| Width     | 100.0 |
| Height    | 35.0  |
| Length    | 52.0  |
| Weight    | 0.14  |
| Finish    | HDG   |

The above design is only a sample of the options available, for reference purposes only. Our policy of continuous improvement may result in a change of specifications without notice. If any discrepancies might be between the data sheet values and standards, we reserve the rights to make technical changes. Our company will not be held responsible, as all or any of pictures, drawings, weights and dimensions details or other elements in this document are only indicative and must not be considered contractual. Contact our sales team for other specifications or custom made products.