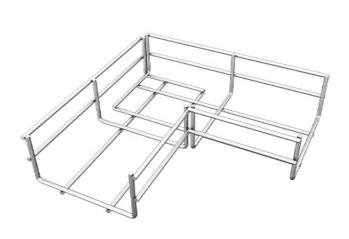

## 90deg Horizontal Bend Wire Mesh Cable Trays, EG, Wire Diameter: 4 mm, Height: 35 mm, Width: 100 mm

## **Description**

The cable systems' accessories offer to the entire cable system both, functionality and design advantages. Any of the accessories used is better and safer against cable slipping from the run while pulling and using, or cable damaging as may happen for on-site made accessories. Total versatile and certified system, gives the installation a high speed and quality.