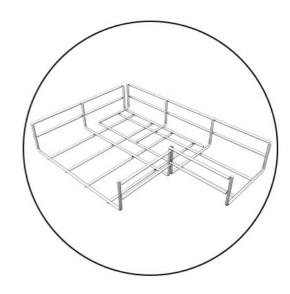

## 90deg Horizontal Bend Wire Mesh Cable Trays, EG, Wire Diameter: 4 mm, Height: 35 mm, Width: 100 mm

## **Description**

The cable systems' accessories offer to the entire cable system both, functionality and design advantages. Any of the accessories used is better and safer against cable slipping from the run while pulling and using, or cable damaging as may happen for on-site made accessories. Total versatile and certified system, gives the installation a high speed and quality.