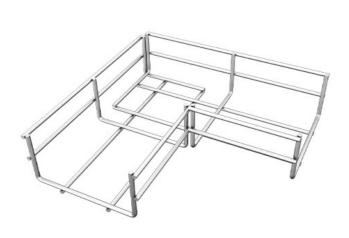

## 90deg Horizontal Bend Wire Mesh Cable Trays, HDG, Wire Diameter: 4 mm, Height: 35 mm, Width: 100 mm

## **Description**

The cable systems' accessories offer to the entire cable system both, functionality and design advantages. Any of the accessories used is better and safer against cable slipping from the run while pulling and using, or cable damaging as may happen for on-site made accessories. Total versatile and certified system, gives the installation a high speed and quality.

## **Dimensions**

| Thickness | 4     |
|-----------|-------|
| Width     | 100.0 |
| Height    | 35.0  |
| Length    |       |
| Weight    | 0.21  |
| Finish    | HDG   |

The above design is only a sample of the options available, for reference purposes only. Our policy of continuous improvement may result in a change of specifications without notice. If any discrepancies might be between the data sheet values and standards, we reserve the rights to make technical changes. Our company will not be held responsible, as all or any of pictures, drawings, weights and dimensions details or other elements in this document are only indicative and must not be considered contractual. Contact our sales team for other specifications or custom made products.