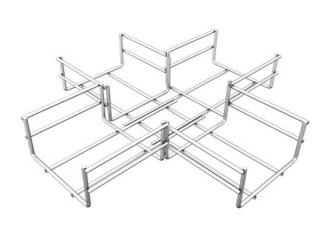

## Cross Horizontal Bend Wire Mesh Cable Trays, HDG, Wire Diameter: 4 mm, Height: 35 mm, Width: 100 mm

## **Description**

The cable systems' accessories offer to the entire cable system both, functionality and design advantages. Any of the accessories used is better and safer against cable slipping from the run while pulling and using, or cable damaging as may happen for on-site made accessories. Total versatile and certified system, gives the installation a high speed and quality.