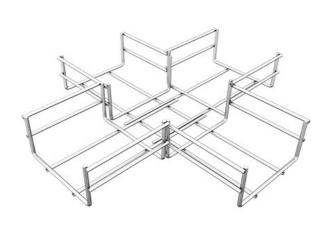

## Cross Horizontal Bend Wire Mesh Cable Trays, SS, Wire Diameter: 4 mm, Height: 35 mm, Width: 100 mm

## **Description**

The cable systems' accessories offer to the entire cable system both, functionality and design advantages. Any of the accessories used is better and safer against cable slipping from the run while pulling and using, or cable damaging as may happen for on-site made accessories. Total versatile and certified system, gives the installation a high speed and quality.

Manufactured from different steel types and with different coatings, as per the project requirements and designation.