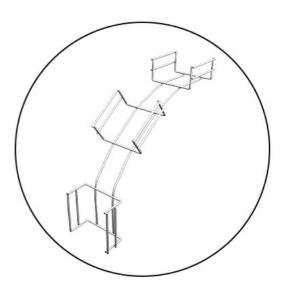

## Vertical Flexible Outside Bend Wire Mesh Cable Trays, SS, Wire Diameter: 4 mm, Height: 35 mm, Width: 100 mm

## Description

The cable systems' accessories offer to the entire cable system both, functionality and design advantages. Any of the accessories used is better and safer against cable slipping from the run while pulling and using, or cable damaging as may happen for on-site made accessories. Total versatile and certified system, gives the installation a high speed and quality.

Manufactured from different steel types and with different coatings, as per the project requirements and designation.

## Dimensions

| Thickness | 4     |
|-----------|-------|
| Width     | 100.0 |
| Height    | 35.0  |
| Length    |       |
| Weight    | 0.26  |
| Finish    | SS    |

The above design is only a sample of the options available, for reference purposes only. Our policy of continuous improvement may result in a change of specifications without notice. If any discrepancies might be between the data sheet values and standards, we reserve the rights to make technical changes. Our company will not be held responsible, as all or any of pictures, drawings, weights and dimensions details or other elements in this document are only indicative and must not be considered contractual. Contact our sales team for other specifications or custom made products.