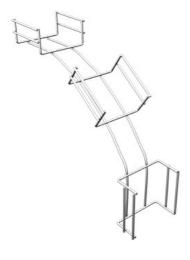

## Vertical Flexible Outside Bend Wire Mesh Cable Trays, SS, Wire Diameter: 4 mm, Height: 35 mm, Width: 100 mm

## Description

The cable systems' accessories offer to the entire cable system both, functionality and design advantages. Any of the accessories used is better and safer against cable slipping from the run while pulling and using, or cable damaging as may happen for on-site made accessories. Total versatile and certified system, gives the installation a high speed and quality.

Manufactured from different steel types and with different coatings, as per the project requirements and designation.

## Dimensions

| Thickness | 4     |
|-----------|-------|
| Width     | 100.0 |
| Height    | 35.0  |
| Length    |       |
| Weight    | 0.26  |
| Finish    | SS    |

The above design is only a sample of the options available, for reference purposes only. Our policy of continuous improvement may result in a change of specifications without notice. If any discrepancies might be between the data sheet values and standards, we reserve the rights to make technical changes. Our company will not be held responsible, as all or any of pictures, drawings, weights and dimensions details or other elements in this document are only indicative and must not be considered contractual. Contact our sales team for other specifications or custom made products.