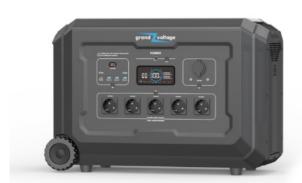

## **Grand Voltage GV5-EB Expansion Battery**





## **General Specifications**

| Capacity           | 5040.0 Wh |
|--------------------|-----------|
| AC Output (Rated)  | N/A W     |
| AC Output (Peak)   | N/A W     |
| USB-A Output       | N/A       |
| USB-A No.          | N/A       |
| USB-C Output       | N/A       |
| USB-C No.          | N/A       |
| AC Charge Input    | N/A       |
| PV(Anderson) Input | N/A       |
| Waveform           | N/A       |
| IP Rating          | IP54      |

## **Dimensions & Weight**

| Width  | 305.0 mm |
|--------|----------|
| Height | 438.0 mm |
| Weight | 44.0 Kg  |
| Length | 642.0 mm |

The above design is only a sample of the options available, for reference purposes only. Our policy of continuous improvement may result in a change of specifications without notice. If any discrepencies m