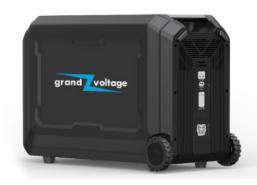

## **Grand Voltage GV5-EB Expansion Battery**





## **General Specifications**

| Capacity           | 5040.0 Wh |
|--------------------|-----------|
| AC Output (Rated)  | N/A W     |
| AC Output (Peak)   | N/A W     |
| USB-A Output       | N/A       |
| USB-A No.          | N/A       |
| USB-C Output       | N/A       |
| USB-C No.          | N/A       |
| AC Charge Input    | N/A       |
| PV(Anderson) Input | N/A       |
| Waveform           | N/A       |
| IP Rating          | IP54      |

## **Dimensions & Weight**

| Width  | 305.0 mm |
|--------|----------|
| Height | 438.0 mm |
| Weight | 44.0 Kg  |
| Length | 642.0 mm |

The above design is only a sample of the options available, for reference purposes only. Our policy of continuous improvement may result in a change of specifications without notice. If any discrepencies mig