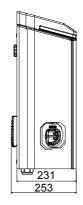

ot present                         |
| External treatments   | Anti-corrosion and anti-graffiti | Type of residual current protection  | Currently not present                         |
| IP degree             | IP55                             | Power meter                          | Yes (Type MID)                                |
| Mechanical resistance | IK10                             | DC Leakage check                     | Currently not present                         |
| Operating temperature | -25 +50 °C                       | (Auto)restart electrical protections | Currently not present                         |
| Customizations        | Yes (front)                      |                                      |                                               |

## **DIMENSIONAL**







## **TECHNICAL SYMBOLOGY**

IP

IK

IP55

IK10

STANDARDS/APPROVALS