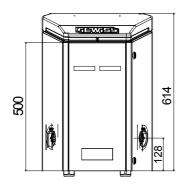

not present                         |
| External treatments   | Anti-corrosion and anti-graffiti | Type of residual current protection  | Currently not present                         |
| IP degree             | IP55                             | Power meter                          | Yes (Type MID)                                |
| Mechanical resistance | IK10                             | DC Leakage check                     | Currently not present                         |
| Operating temperature | -25 +50 °C                       | (Auto)restart electrical protections | Currently not present                         |
| Customizations        | Yes (front)                      |                                      |                                               |

## **DIMENSIONAL**







## **TECHNICAL SYMBOLOGY**

IP

IK

IP55

IK10

STANDARDS/APPROVALS