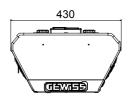

present                         |
| External treatments   | Anti-corrosion and anti-graffiti | Type of residual current protection  | Currently not present                         |
| IP degree             | IP55                             | Power meter                          | Yes (Type MID)                                |
| Mechanical resistance | IK10                             | DC Leakage check                     | Currently not present                         |
| Operating temperature | -25 +50 °C                       | (Auto)restart electrical protections | Currently not present                         |
| Customizations        | Yes (front)                      |                                      |                                               |

## **DIMENSIONAL**







## **TECHNICAL SYMBOLOGY**

IP

IK

IP55

IK10

STANDARDS/APPROVALS